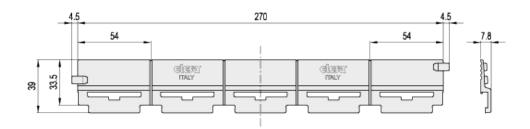

The edge is snap-in assembled on RLT-AL aluminum profiles without the need for screws or other fasteners (Fig.2). It can also be mounted to the roller track already fixed.

\* Trademark application

| Standard Elements |             | Weight |
|-------------------|-------------|--------|
| Code              | Description | g      |
| 429826            | RLT-CE      | 34     |