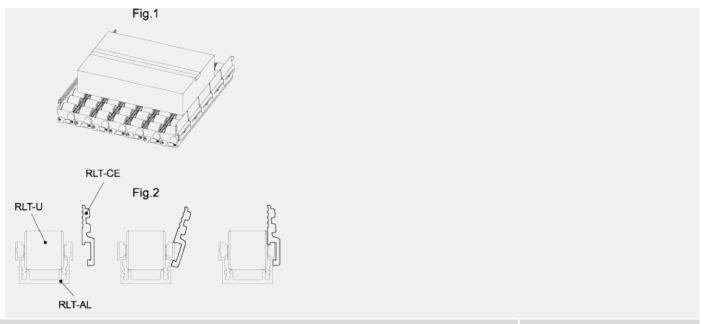

## Features and applications

Realized to be used with RLT-U roller elements, RLT-CE containment edge needs for the lateral containment of light products handled on ELEROLL roller tracks (Fig. 1).

For the containment of medium-heavy materials refer to the RLT-M series (Fig.3).

The edge is snap-in assembled on RLT-AL aluminum profiles without the need for screws or other fasteners (Fig.2). It can also be mounted to the roller track already fixed.

\* Trademark application

| Standard Elements |             | Weight |
|-------------------|-------------|--------|
| Code              | Description | g      |
| 429826            | RLT-CE      | 34     |